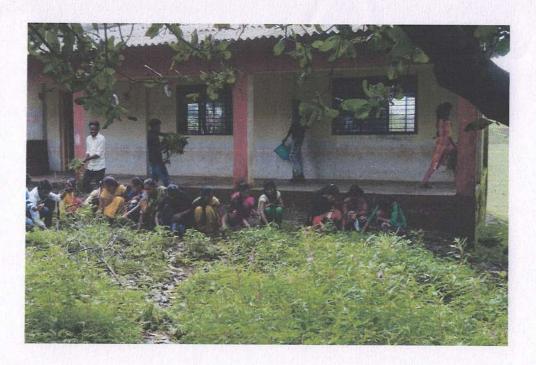

#### Report of Event/Programme

| Name of the Department/ Committee                                                      | Department of Zoology                                                                                                  |
|----------------------------------------------------------------------------------------|------------------------------------------------------------------------------------------------------------------------|
| Name of the Head                                                                       | Dr. S.K. Pawar                                                                                                         |
| Title of the Event/ Programme                                                          | Hemoglobin Checking Camp (Extension activity under MoU)                                                                |
| Date /Period of Event/ Programme                                                       | Monday, 04 <sup>th</sup> April 2022 at 12.30 pm (IST)                                                                  |
| Objective of the event/Programme                                                       | To check the hemoglobin of tribal adolescent girls and women                                                           |
| Sponsored Agency /Institute                                                            | Arts, Science and Commerce College, Mokhada, Dist: Palghar                                                             |
| Total No. of the Participants                                                          | 31                                                                                                                     |
| Total No. of the Teacher Participants                                                  | 04                                                                                                                     |
| Name of the Expert /Invitee/Lecturer (With Designation, Contact, Address & email etc.) | Ms. Vanita Kharpade,<br>Aroehan Foundation, Mokhada, Dist. Palghar                                                     |
| Venue of the Event/ Programme                                                          | Z.P. Primary School Warghadpada, Tal. Mokhada                                                                          |
| Programme Outcome                                                                      | Hemoglobin of the girls and women is checked and awareness is created about hemoglobin deficiency and related diseases |

Distribution of Pamphlet for awareness

Dr. S. K. Pawar

Head, Department of Zoology

Dr. A. N. Chandore

IQAC, Coordinator

Dr. L. D. Bhor Principal