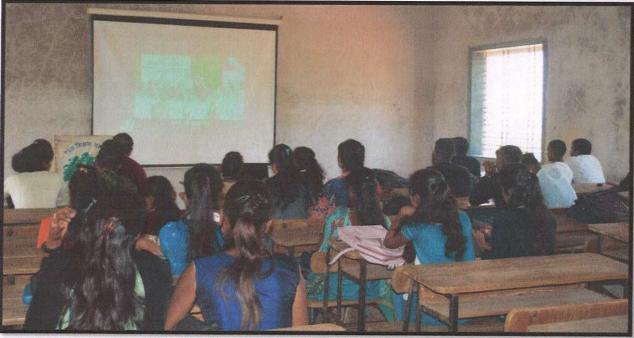

#### **Program Outcomes:**

The major objective behind organizing this Event to Rajarshi Shahu Maharaj Primary, High School and Junior College is to make 12<sup>th</sup> students From tribal region Students need career guidance to explore and plan for future career endeavors based on their individual interests, skills and values. Participation in career guidance enhances linkage of academic and career experiences and thus, improves career preparation and management. All the students from 12<sup>th</sup> Science were gather at one Classroom at 01.30 PM on date 21/02/2022. 43 students were participated in this event. We Gave A Talk on the subject "Career opportunities after 12th Science." In this talk Mr. Funde explained Career opportunities after 12th Science to students. At the end faculty members along with student thanked our team for all the knowledge that we had gave.

#### Photographs of Event

Email: asccmokhada@gmail.com Affiliated to University of Mumbai, Mumbai

Coordinator

IQAC Coordinator

Department of Physics, Principal
Arts, Science & Com. College
Mokhada, Dist. Palghar
Mokhada, Dist. Palghar