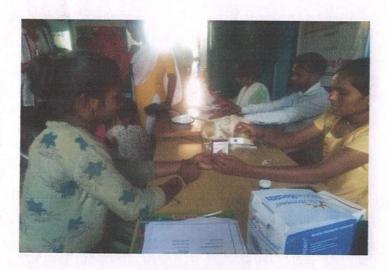

#### Report of Event/Programme

| Name of the Department/ Committee                                                      | Department of Zoology                                                                                                  |
|----------------------------------------------------------------------------------------|------------------------------------------------------------------------------------------------------------------------|
| Name of the Head                                                                       | Dr. S.K. Pawar                                                                                                         |
| Title of the Event/ Programme                                                          | Hemoglobin Checking Camp (Extension activity under MoU)                                                                |
| Date /Period of Event/ Programme                                                       | Monday, 04 <sup>th</sup> April 2022 at 12.30 pm (IST)                                                                  |
| Objective of the event/Programme                                                       | To check the hemoglobin of tribal adolescent girls and women                                                           |
| Sponsored Agency /Institute                                                            | Arts, Science and Commerce College, Mokhada, Dist: Palghar                                                             |
| Total No. of the Participants                                                          | 31                                                                                                                     |
| Total No. of the Teacher Participants                                                  | 04                                                                                                                     |
| Name of the Expert /Invitee/Lecturer (With Designation, Contact, Address & email etc.) | Ms. Vanita Kharpade,<br>Aroehan Foundation, Mokhada, Dist. Palghar                                                     |
| Venue of the Event/ Programme                                                          | Z.P. Primary School Warghadpada, Tal. Mokhada                                                                          |
| Programme Outcome                                                                      | Hemoglobin of the girls and women is checked and awareness is created about hemoglobin deficiency and related diseases |

Photo

Hemoglobin Checking

Arts,

Distribution of Pamphlet for awareness

Dr. S. K. Pawar

Head, Department of Zoology

Dr. A. N. Chandore

IQAC, Coordinator

Dr. L. D. Bhor Principal