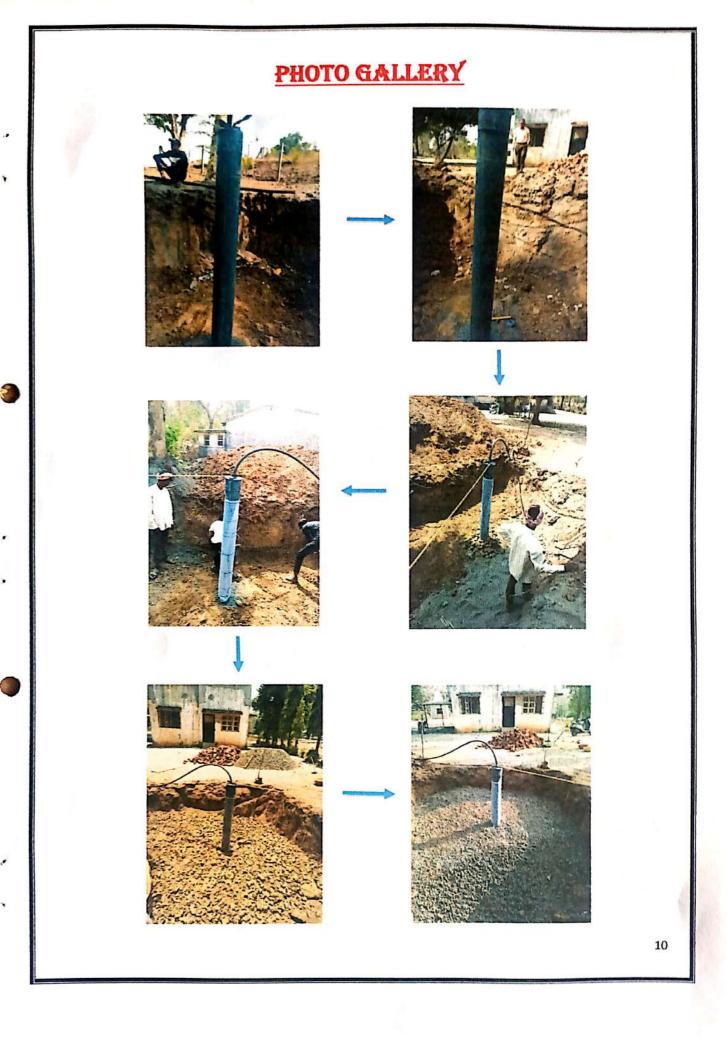

hen perforated with the help of drill machine.
  The pore size of is 4-5 mm diameter considered for that even care is taken there should be taken distance between 2 pore is 1-2 cm.

8

- 3. The holes are then covered by nylon mesh with pore size 2mm.
- 4. Empty area around the casing pipe is filled with stones of size 20 to 24 mm diameter in size, this layer is of 25 cm in thickness.
- Over this layer crushed stone or khadi of 9.5 to 15.5 mm is put on and this layer is of 25 cm in thickness.
- 6. Then kachkadi of 0.6 to 2.00 mm is spread and this layer is of 25 mm in thickness.
- 7. Lastly broken pieces of bricks put over with thickness of 25 cm.
- 8. Even some part of pit is levelled with the help of khadi.
- 9. The rain water flow from adjacent areas is diverted to recharging pit area.





Steps in Borewell water Recharge using direct method.

# **CONCLUSION**

- > The borewell water level was increased.
- > Strata level was saturated and increased.
- ➤ It is particularly well suited for nonpotable purposes, such as landscape irrigation, because health risks are minimal and public acceptance is high.
- ➤ Where the recharged water is to be used for potable purposes, the health risks and uncertainties are greater.

Date-14/03/2022

# Notice

All the faculty members of the college are hereby informed that student counselling cell, Department of Chemistry in association with IQAC organizes a workshop on 17/03/2022 at 11.00 am on the topic "De-addiction and Stress Management". The workshop has organized in online mode through Google Meet platform. All faculty members are requ