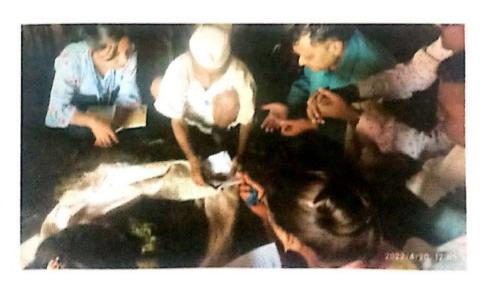

Photo

Hemoglobin Checking

Arts,

#### Inauguration of Hb Checking Camp

Day and Date: Monday, 04/04/2022,

Time: 12.30 pm

Introduction and Welcome:

Dr. S.K. Pawar

(Head, Department of Zoology)

Felicitation of the dignitaries

Speech of Chief Guest: