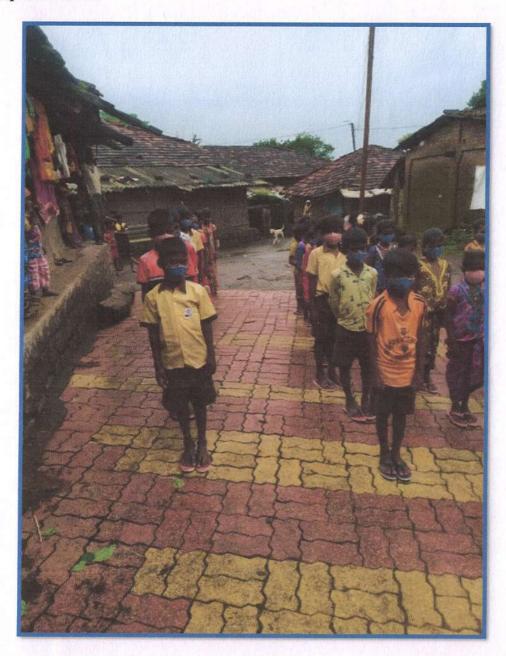

|  |

#### **Program Outcomes:**

The major objective behind organizing this event was to make children's from tribal region to realize how important is to protect ourselves from Covid-19 infection. All the children's from Z. P. School, Dhamni village were gathered on date 25/02/2021 by following all covid-19 protocols. 45 students were participated in this event. We Distributed masks to children's and gave a talk on the subject "Covid-19 appropriate behavior" In this talk Dr. V. B. Gade explained how to wear mask? Frequent hand washing, use of hand sanitizers to stay away from covid infection.



## Arts, Science and Commerce College, Mokhada Dist. Palghar 401604

Email: ascemokhada@gmail.com Affiliated to University of Mumbai, Mumbai



### Photographs of Event:





# Rayat Shikshan Sanstha's Arts, Science and Commerce College, Mokhada Dist. Palghar 401604

Email: asccmokhada@gmail.com Affiliated to University of Mumbai, Mumbai









## Arts, Science and Commerce College, Mokhada Dist. Palghar 401604

Email: asccmokhada@gmail.com Affiliated to University of Mumbai, Mumbai



## Participated Student List

| Sr.<br>No.              | Students Name                | Standard        | Category |  |
|-------------------------|------------------------------|-----------------|----------|--|
| 1 Mali Kanchan Sakharam |                              | 2 <sup>nd</sup> | ST       |  |
| 2                       | Khutade Yogita Dhavalu       | 2 <sup>nd</sup> | ST       |  |
| 3                       | Mali Kavita Bhima            | 2 <sup>nd</sup> | ST