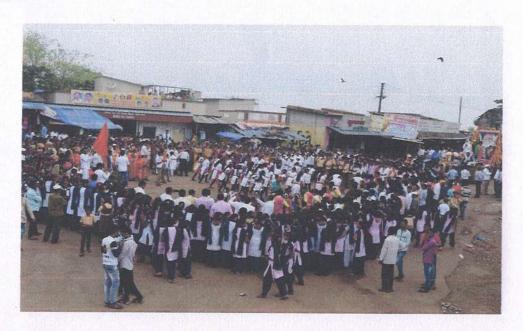

ion camp.



Distribution of Clothe Bags – College NSS unit organized a Distribution of Clothe Bags
 Programme for conservation of environment. 112 NSS volunteers prepare and distribute a

- cloth bags to shopper & shopkeepers in main market of Mokhada on 14th December, 2019.
- 8. Lokshahi Pandharwada College NSS unit celebrate Lokshahi Pandharwada. Special lecture organized of Prof. R. N. Gosavi on Democracy Election & Good Governance on 26<sup>th</sup> January, 2020. Total 54 NSS volunteers participated in this programme.



9. Celebration of Karmveer Jayati – Birth anniversary of Padmbhushan Dr. Karmveer Bhaurao Patil (Educationalist & Founder of Rayat Shikshan Sanstha, Satara) celebrated on 22th September 2019 in college campus. Total 267 Students were participated in this programme.



10. Raod safety – College NSS unit organized a street play on Road safety theme at main road Mokhada. Total 97 Students were participated in this programme. **11. Yoga Training Programme** — Yoga training organized by NSS unit for volunteers on 13th January, 2020. Prof. Warghade J. B. guide to volunteers about yoga practice total 25 NSS volunteers were participated in this Yoga training.



12. Constitution Day: College NSS unit celebrated constitution day on 26<sup>th</sup> November 2019. NSS volunteers commonly read the preamble of constitution of India. Total 54 Students were participated in this programme.



13. Health Camp — Patangshah Kutir Rungalay, Jawhar and College NSS unit jointly organized health check-up, Hb camp at adopted village Adoshi. Doctors guideline to low Hb Villag