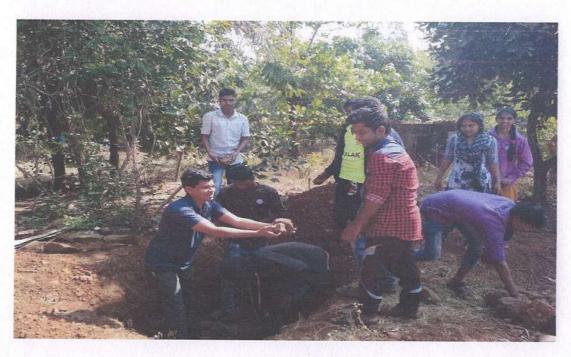

Mr. P.R. Havale

Estd.: June - 1984

(Higher Secondary Vocational Course - J. 18. 02. 901)

NAAC Accredated - 'B' Grade

Founder - Padmabhushan Dr. Karmaveer Bhaurao Patil (D.Litt.)

PIPFINCIPAL. (M.A., M.Phil., Ph.D

Ref. No.: By hand

Date: 01/04/2022

To, Mr. P.S. Mahajan, Head Teacher, Z.P. Primary School, Mokhada, Dist. Palghar

Subject: About organization of Hb checking camp

Respected sir,

With reference to above mentioned subject we are organizing an Hb check up camp for adolescent girls of your area in your school on Monday, 04th April 2022 at 12.30 pm. Please allow us to take the said program and provide us essential requirements.