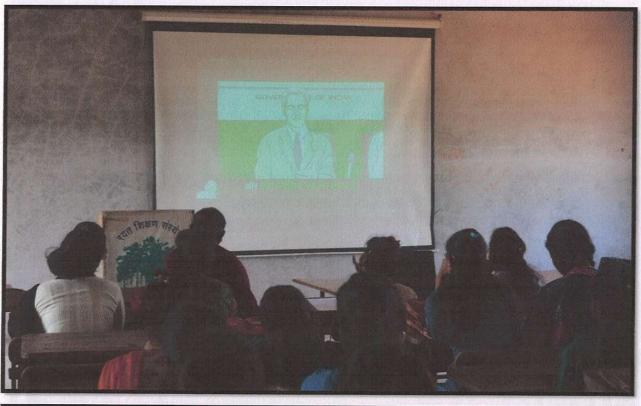

#### **Program Outcomes:**

The major objective behind organizing this Event to Rajarshi Shahu Maharaj Primary, High School and Junior College is to make 12<sup>th</sup> students From tribal region Students need career guidance to explore and plan for future career endeavors based on their individual interests, skills and values. Participation in career guidance enhances linkage of academic and career experiences and thus, improves career preparation and management. All the students from 12<sup>th</sup> Science were gather at one Classroom at 01.30 PM on date 21/02/2022. 43 students were participated in this event. We Gave A Talk on the subject "Career opportunities after 12th Science." In this talk Mr. Funde explained Career opportunities after 12th Science to students. At the end faculty members along with student thanked our team for all the knowledge that we had gave.

#### Photographs of Event

Email: asccmokhada@gmail.com Affiliated to University of Mumbai, Mumbai

Coordinator

IQAC Coordinator

Department of Physics, Principal
Arts, Science & Com. College
Mokhada, Dist. Palghar
Mokhada, Dist. Palghar