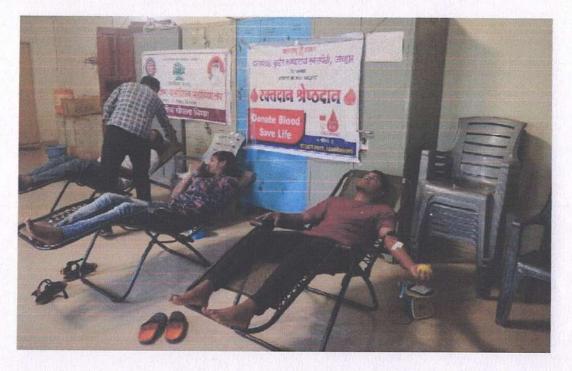

#### Report of Event/Programme

| Name of the Department/ Committee                                                      | Department of Zoology                                                                                                  |
|----------------------------------------------------------------------------------------|------------------------------------------------------------------------------------------------------------------------|
| Name of the Head                                                                       | Dr. S.K. Pawar                                                                                                         |
| Title of the Event/ Programme                                                          | Hemoglobin Checking Camp (Extension activity under MoU)                                                                |
| Date /Period of Event/ Programme                                                       | Monday, 04 <sup>th</sup> April 2022 at 12.30 pm (IST)                                                                  |
| Objective of the event/Programme                                                       | To check the hemoglobin of tribal adolescent girls and women                                                           |
| Sponsored Agency /Institute                                                            | Arts, Science and Commerce College, Mokhada, Dist: Palghar                                                             |
| Total No. of the Participants                                                          | 31                                                                                                                     |
| Total No. of the Teacher Participants                                                  | 04                                                                                                                     |
| Name of the Expert /Invitee/Lecturer (With Designation, Contact, Address & email etc.) | Ms. Vanita Kharpade,<br>Aroehan Foundation, Mokhada, Dist. Palghar                                                     |
| Venue of the Event/ Programme                                                          | Z.P. Primary School Warghadpada, Tal. Mokhada                                                                          |
| Programme Outcome                                                                      | Hemoglobin of the girls and women is checked and awareness is created about hemoglobin deficiency and related diseases |

Photo

Hemoglobin Checking

Arts,