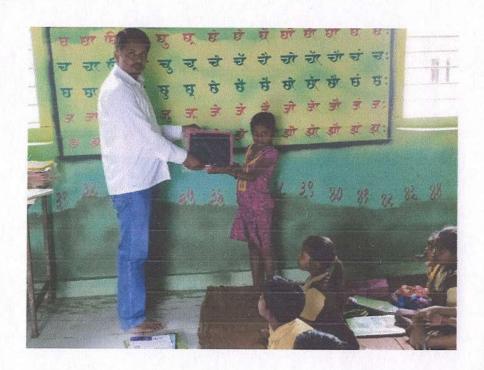

#### **Program Outcomes:**

The major objective behind organizing this Event to Rajarshi Shahu Maharaj Primary, High School and Junior College is to make 12<sup>th</sup> students From tribal region Students need career guidance to explore and plan for future career endeavors based on their individual interests, skills and values. Participation in career guidance enhances linkage of academic and career experiences and thus, improves career preparation and management. All the students from 12<sup>th</sup> Science were gather at one Classroom at 01.30 PM on date 21/02/2022. 43 students were participated in this event. We Gave A Talk on the subject "Career opportunities after 12th Science." In this talk Mr. Funde explained Career opportunities after 12th Science to students. At the end faculty members along with student thanked our team for all the knowledge that we had gave.

#### Photographs of Event

Email: asccmokhada@gmail.com Affiliated to University of Mumbai, Mumbai

Coordinator

IQAC Coordinator

Department of Physics, Principal
Arts, Science & Com. College
Mokhada, Dist. Palghar
Mokhada, Dist. Palghar