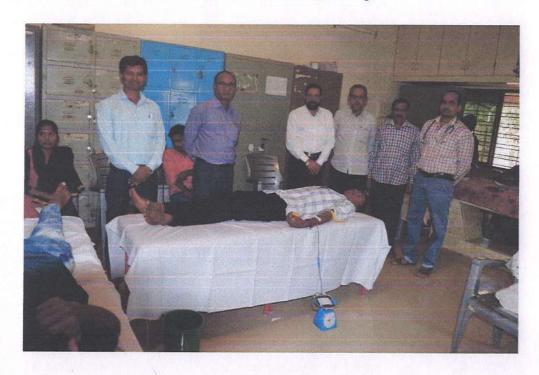

#### Report of Event/Programme

| Name of the Department/ Committee                                                      | Department of Zoology                                                                                                  |
|----------------------------------------------------------------------------------------|------------------------------------------------------------------------------------------------------------------------|
| Name of the Head                                                                       | Dr. S.K. Pawar                                                                                                         |
| Title of the Event/ Programme                                                          | Hemoglobin Checking Camp (Extension activity under MoU)                                                                |
| Date /Period of Event/ Programme                                                       | Monday, 04 <sup>th</sup> April 2022 at 12.30 pm (IST)                                                                  |
| Objective of the event/Programme                                                       | To check the hemoglobin of tribal adolescent girls and women                                                           |
| Sponsored Agency /Institute                                                            | Arts, Science and Commerce College, Mokhada, Dist: Palghar                                                             |
| Total No. of the Participants                                                          | 31                                                                                                                     |
| Total No. of the Teacher Participants                                                  | 04                                                                                                                     |
| Name of the Expert /Invitee/Lecturer (With Designation, Contact, Address & email etc.) | Ms. Vanita Kharpade,<br>Aroehan Foundation, Mokhada, Dist. Palghar                                                     |
| Venue of the Event/ Programme                                                          | Z.P. Primary School Warghadpada, Tal. Mokhada                                                                          |
| Programme Outcome                                                                      | Hemoglobin of the girls and women is checked and awareness is created about hemoglobin deficiency and related diseases |

Photo

Hemoglobin Checking

Arts,

Distribution of Pamphlet for awareness

Dr. S. K. Pawar

Head, Department of Zoology

Dr. A. N. Chandore

IQAC, Coordinator

Dr. L. D. Bhor Principal