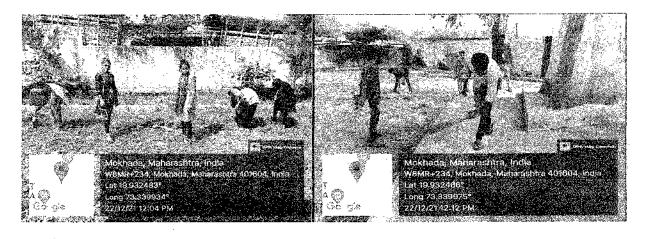

#### Report of Event/Programme

| Name of the Department/ Committee                                                      | Department of Zoology                                                                                                  |
|----------------------------------------------------------------------------------------|------------------------------------------------------------------------------------------------------------------------|
| Name of the Head                                                                       | Dr. S.K. Pawar                                                                                                         |
| Title of the Event/ Programme                                                          | Hemoglobin Checking Camp (Extension activity under MoU)                                                                |
| Date /Period of Event/ Programme                                                       | Monday, 04 <sup>th</sup> April 2022 at 12.30 pm (IST)                                                                  |
| Objective of the event/Programme                                                       | To check the hemoglobin of tribal adolescent girls and women                                                           |
| Sponsored Agency /Institute                                                            | Arts, Science and Commerce College, Mokhada, Dist: Palghar                                                             |
| Total No. of the Participants                                                          | 31                                                                                                                     |
| Total No. of the Teacher Participants                                                  | 04                                                                                                                     |
| Name of the Expert /Invitee/Lecturer (With Designation, Contact, Address & email etc.) | Ms. Vanita Kharpade,<br>Aroehan Foundation, Mokhada, Dist. Palghar                                                     |
| Venue of the Event/ Programme                                                          | Z.P. Primary School Warghadpada, Tal. Mokhada                                                                          |
| Programme Outcome                                                                      | Hemoglobin of the girls and women is checked and awareness is created about hemoglobin deficiency and related diseases |

#### Inauguration of Hb Checking Camp

Day and Date: Monday, 04/04/2022,

Time: 12.30 pm

Introduction and Welcome:

Dr. S.K. Pawar

(Head, Department of Zoology)

Felicitation of the dignitaries

Speech of Chief Guest:

Mr. Amit Narkar

(AROEHAN Foundation,

Mokhada)

Presidential Speech:

Dr. L.D. Bhor

Vote of thanks:

Mr. K.K. Pardhi

Anchoring:

Mr. P.R. Havale

Estd.: June - 1984

(Higher Secondary Vocational Course - J. 18. 02. 901)

NAAC Accredated - 'B' Grade

Founder - Padmabhushan Dr. Karmaveer Bhaurao Patil (D.Litt.)

PIPFINCIPAL. (M.A., M.Phil., Ph.D