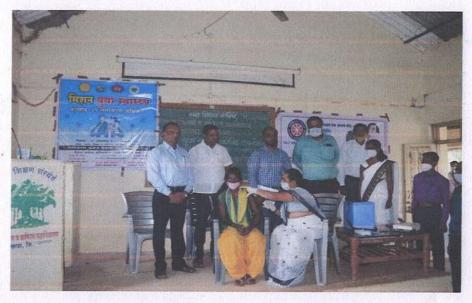

#### Report of Event/Programme

| Name of the Department/ Committee                                                      | Department of Zoology                                                                                                  |
|----------------------------------------------------------------------------------------|------------------------------------------------------------------------------------------------------------------------|
| Name of the Head                                                                       | Dr. S.K. Pawar                                                                                                         |
| Title of the Event/ Programme                                                          | Hemoglobin Checking Camp (Extension activity under MoU)                                                                |
| Date /Period of Event/ Programme                                                       | Monday, 04 <sup>th</sup> April 2022 at 12.30 pm (IST)                                                                  |
| Objective of the event/Programme                                                       | To check the hemoglobin of tribal adolescent girls and women                                                           |
| Sponsored Agency /Institute                                                            | Arts, Science and Commerce College, Mokhada, Dist: Palghar                                                             |
| Total No. of the Participants                                                          | 31                                                                                                                     |
| Total No. of the Teacher Participants                                                  | 04                                                                                                                     |
| Name of the Expert /Invitee/Lecturer (With Designation, Contact, Address & email etc.) | Ms. Vanita Kharpade,<br>Aroehan Foundation, Mokhada, Dist. Palghar                                                     |
| Venue of the Event/ Programme                                                          | Z.P. Primary School Warghadpada, Tal. Mokhada                                                                          |
| Programme Outcome                                                                      | Hemoglobin of the girls and women is checked and awareness is created about hemoglobin deficiency and related diseases |

Photo

Hemoglobin Checking

Arts,

Distribution of Pamphlet for awareness

Dr. S. K. Pawar

Head, Department of Zoology

Dr. A. N. Chandore

IQAC, Coordinator

Dr. L. D. Bhor Principal

#### Inauguration of Hb Checking Camp

Day and Date: Monday, 04/04/2022,

Time: 12.30 pm

Introduction and Welcome:

Dr. S.K. Pawar

(Head, Department of Zoology)

Felicitation of the dignitaries

Speech of Chief Guest:

Mr. Amit Narkar

(AROEHAN Foundation,

Mokhada)

Presidential Speech:

Dr. L.D. Bhor

Vote of thanks:

Mr. K.K. Pardhi

Anchoring: