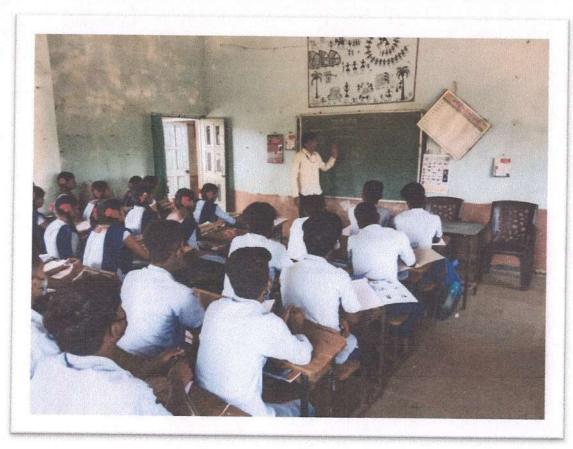

#### **Program Outcomes:**

The major objective behind organizing this Event to Rajarshi Shahu Maharaj Primary, High School and Junior College is to make 12<sup>th</sup> students From tribal region Students need career guidance to explore and plan for future career endeavors based on their individual interests, skills and values. Participation in career guidance enhances linkage of academic and career experiences and thus, improves career preparation and management. All the students from 12<sup>th</sup> Science were gather at one Classroom at 01.30 PM on date 21/02/2022. 43 students were participated in this event. We Gave A Talk on the subject "Career opportunities after 12th Science." In this talk Mr. Funde explained Career opportunities after 12th Science to students. At the end faculty members along with student thanked our team for all the knowledge that we had gave.

#### Photographs of Event

Email: asccmokhada@gmail.com Affiliated to University of Mumbai, Mumbai

Coordinator

IQAC Coordinator

Department of Physics, Principal
Arts, Science & Com. College
Mokhada, Dist. Palghar
Mokhada, Dist. Palghar