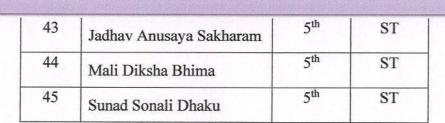

#### Hb Checking Camp

| Sr.<br>No. | Name of the Attendee        | Age | Hb % | Remark (Hb/, level. | Signature        |
|------------|-----------------------------|-----|------|---------------------|------------------|
| 1)         | र्विक। तेकारी वाउटारै       | 23  | 7.1  | 1000                | Vina alagio      |
| 2          | हिरा भसुकर आजे              | 21  | 7.2  | 1000                | Khale            |
| 3)         | योशिया संगोप अलाली          | 30  | 8.5  | 1000                | भिमा अह          |
| 4)         | हाबसा आगाराम अभाष           | 19  | 7.1  | 1000                | 05000-la         |
| 5)         | अधिकता भाउने वाउहार         | 24  | 7.5  | 1000                | अम्ब्रिक्सा-०१इ  |
| 6)         | म्गलकुळास वारहार)           | 22  | 7.7  | 1000                | वारधेडे म. है    |
| 7)         | क्रमण अंबिता ग्रामाने       | 25  | 7.3  | 1000                | संभ              |
| 8)         | न्तुश्रेश। वार्वेच वार्टार् | 23  | 6.8  | 1000                |                  |
| 9)         | क्षेत्राक्ष्यर भगर          | 24  | 16.7 |                     | क. वा. महचड      |
| (0         | सविता केलास वारधी           | 25  | 6.9  | 1000                | 2                |
| ソ          | किता आभारात्र खेगार         | 26  | 7.3  | 1000                | जनावीता वीर      |
| 2)         | अभाषा कुर अभाष्             | 17  | 8.6  | 1000                | 0                |
| 3)         | विता राभरास ओडे             | 21  | 7.8  | (७७)                | Bonali<br>Brhode |
| 4)         | भित्रमा श्रिभाव र्जा        | 20  | 8.0  | 1000                | भानेका भेरतार    |
| 5)         | हमा हिन आडे                 | 22  | 10.7 | Hormal              | हें हैं. जिंडे   |
| 6)         | ग्रीश बद्ध ग्रमाल           | 16  | 6.7  | 1000                | 3/12/ 2/19       |
| (1         | वेस्टाना देवशभ खोगाडी       | 17  | 7.9  | low                 | Waltado          |
| 3)         | भूतिबार्ट गाताय अभाष        | 24  | 7.0  | 1000                | B                |
| 0          | कााश्रम् ग्रहीयात गामिट्र   | 25  | 8.8  |                     | S-Astronousele   |
| )          | आशा भागांश खाडे             | 24  | 6.2  | 10                  |                  |
| )          | मनिषा मधद खोडे              | 23  | 7.4  | 1000                |                  |
| 2)         | पार्वती सर्व ग्राभाली       | 21  | 10.9 |                     | ना खार           |