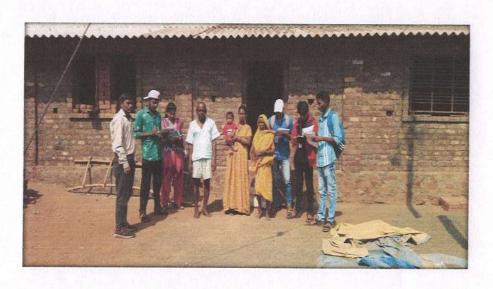

#### Report of Event/Programme

| Name of the Department/ Committee                                                      | Department of Zoology                                                                                                  |
|----------------------------------------------------------------------------------------|------------------------------------------------------------------------------------------------------------------------|
| Name of the Head                                                                       | Dr. S.K. Pawar                                                                                                         |
| Title of the Event/ Programme                                                          | Hemoglobin Checking Camp (Extension activity under MoU)                                                                |
| Date /Period of Event/ Programme                                                       | Monday, 04 <sup>th</sup> April 2022 at 12.30 pm (IST)                                                                  |
| Objective of the event/Programme                                                       | To check the hemoglobin of tribal adolescent girls and women                                                           |
| Sponsored Agency /Institute                                                            | Arts, Science and Commerce College, Mokhada, Dist: Palghar                                                             |
| Total No. of the Participants                                                          | 31                                                                                                                     |
| Total No. of the Teacher Participants                                                  | 04                                                                                                                     |
| Name of the Expert /Invitee/Lecturer (With Designation, Contact, Address & email etc.) | Ms. Vanita Kharpade,<br>Aroehan Foundation, Mokhada, Dist. Palghar                                                     |
| Venue of the Event/ Programme                                                          | Z.P. Primary School Warghadpada, Tal. Mokhada                                                                          |
| Programme Outcome                                                                      | Hemoglobin of the girls and women is checked and awareness is created about hemoglobin deficiency and related diseases |

Photo

Hemoglobin Checking

Arts,