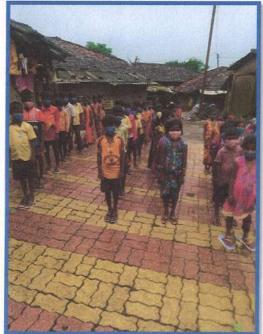

#### Report of Event/Programme

| Name of the Department/ Committee                                                      | Department of Zoology                                                                                                  |
|----------------------------------------------------------------------------------------|------------------------------------------------------------------------------------------------------------------------|
| Name of the Head                                                                       | Dr. S.K. Pawar                                                                                                         |
| Title of the Event/ Programme                                                          | Hemoglobin Checking Camp (Extension activity under MoU)                                                                |
| Date /Period of Event/ Programme                                                       | Monday, 04 <sup>th</sup> April 2022 at 12.30 pm (IST)                                                                  |
| Objective of the event/Programme                                                       | To check the hemoglobin of tribal adolescent girls and women                                                           |
| Sponsored Agency /Institute                                                            | Arts, Science and Commerce College, Mokhada, Dist: Palghar                                                             |
| Total No. of the Participants                                                          | 31                                                                                                                     |
| Total No. of the Teacher Participants                                                  | 04                                                                                                                     |
| Name of the Expert /Invitee/Lecturer (With Designation, Contact, Address & email etc.) | Ms. Vanita Kharpade,<br>Aroehan Foundation, Mokhada, Dist. Palghar                                                     |
| Venue of the Event/ Programme                                                          | Z.P. Primary School Warghadpada, Tal. Mokhada                                                                          |
| Programme Outcome                                                                      | Hemoglobin of the girls and women is checked and awareness is created about hemoglobin deficiency and related diseases |

Photo

Hemoglobin Checking

Arts,