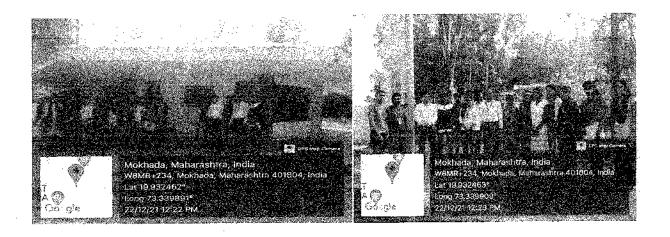

#### Report of Event/Programme

| Name of the Department/ Committee                                                      | Department of Zoology                                                                                                  |
|----------------------------------------------------------------------------------------|------------------------------------------------------------------------------------------------------------------------|
| Name of the Head                                                                       | Dr. S.K. Pawar                                                                                                         |
| Title of the Event/ Programme                                                          | Hemoglobin Checking Camp (Extension activity under MoU)                                                                |
| Date /Period of Event/ Programme                                                       | Monday, 04 <sup>th</sup> April 2022 at 12.30 pm (IST)                                                                  |
| Objective of the event/Programme                                                       | To check the hemoglobin of tribal adolescent girls and women                                                           |
| Sponsored Agency /Institute                                                            | Arts, Science and Commerce College, Mokhada, Dist: Palghar                                                             |
| Total No. of the Participants                                                          | 31                                                                                                                     |
| Total No. of the Teacher Participants                                                  | 04                                                                                                                     |
| Name of the Expert /Invitee/Lecturer (With Designation, Contact, Address & email etc.) | Ms. Vanita Kharpade,<br>Aroehan Foundation, Mokhada, Dist. Palghar                                                     |
| Venue of the Event/ Programme                                                          | Z.P. Primary School Warghadpada, Tal. Mokhada                                                                          |
| Programme Outcome                                                                      | Hemoglobin of the girls and women is checked and awareness is created about hemoglobin deficiency and related diseases |

Photo

Hemoglobin Checking

Arts,

Distribution of Pamphlet for awareness

Dr. S. K. Pawar

Head, Department of Zoology

Dr. A. N. Chandore

IQAC, Coordinator

Dr. L. D. Bhor Principal