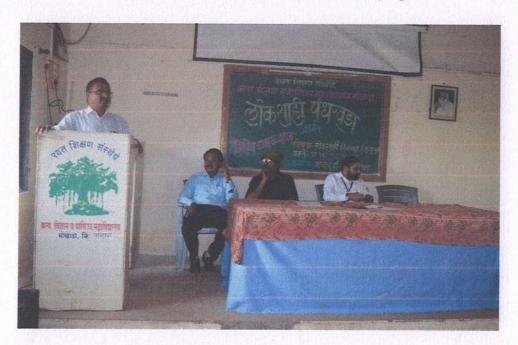

#### Inauguration of Hb Checking Camp

Day and Date: Monday, 04/04/2022,

Time: 12.30 pm

Introduction and Welcome:

Dr. S.K. Pawar

(Head, Department of Zoology)

Felicitation of the dignitaries

Speech of Chief Guest:

Mr. Amit Narkar

(AROEHAN Foundation,

Mokhada)

Presidential Speech:

Dr. L.D. Bhor

Vote of thanks:

Mr. K.K. Pardhi

Anchoring:

Mr. P.R. Havale

Estd.: June - 1984

(Higher Secondary Vocational Course - J. 18. 02. 901)

NAAC Accredated - 'B' Grade

Founder - Padmabhushan Dr. Karmaveer Bhaurao Patil (D.Litt.)

PIPFINCIPAL. (M.A., M.Phil., Ph.D