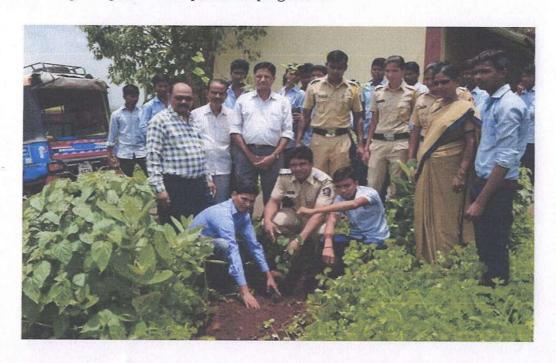

Thanking you,

Comege \*

Mokhade

Yours faithfully,

Principal

Arts, Science & Com. College

Mokhada, Dist. Palghar

Estd.: June - 1984

(Higher Secondary Vocational Course - J. 18. 02. 901)

NAAC Accredated - 'B' Grade

Founder - Padmabhushan Dr. Karmaveer Bhaurao Patil (D.Litt.)

Principal

Dr. L. D. Bhor (M.Com., M.Phil., Ph.D.) Ref. No.: By hand