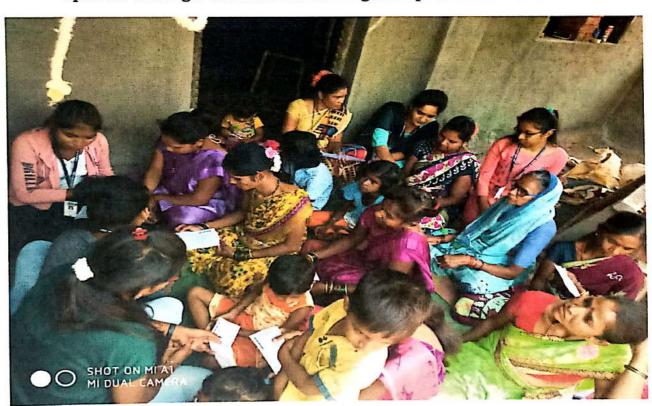

#### Report of Event/Programme

| Name of the Department/ Committee                                                      | Department of Zoology                                                                                                  |
|----------------------------------------------------------------------------------------|------------------------------------------------------------------------------------------------------------------------|
| Name of the Head                                                                       | Dr. S.K. Pawar                                                                                                         |
| Title of the Event/ Programme                                                          | Hemoglobin Checking Camp (Extension activity under MoU)                                                                |
| Date /Period of Event/ Programme                                                       | Monday, 04 <sup>th</sup> April 2022 at 12.30 pm (IST)                                                                  |
| Objective of the event/Programme                                                       | To check the hemoglobin of tribal adolescent girls and women                                                           |
| Sponsored Agency /Institute                                                            | Arts, Science and Commerce College, Mokhada, Dist: Palghar                                                             |
| Total No. of the Participants                                                          | 31                                                                                                                     |
| Total No. of the Teacher Participants                                                  | 04                                                                                                                     |
| Name of the Expert /Invitee/Lecturer (With Designation, Contact, Address & email etc.) | Ms. Vanita Kharpade,<br>Aroehan Foundation, Mokhada, Dist. Palghar                                                     |
| Venue of the Event/ Programme                                                          | Z.P. Primary School Warghadpada, Tal. Mokhada                                                                          |
| Programme Outcome                                                                      | Hemoglobin of the girls and women is checked and awareness is created about hemoglobin deficiency and related diseases |

Distribution of Pamphlet for awareness

Dr. S. K. Pawar

Head, Department of Zoology

Dr. A. N. Chandore

IQAC, Coordinator

Dr. L. D. Bhor Principal