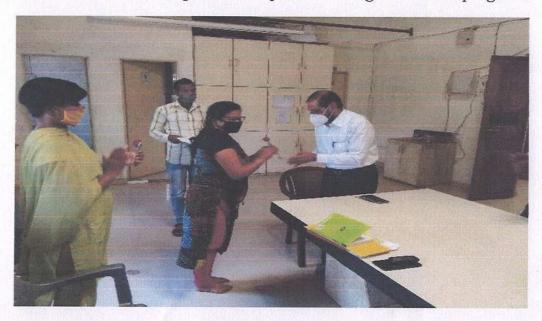

#### Report of Event/Programme

| Name of the Department/ Committee                                                      | Department of Zoology                                                                                                  |
|----------------------------------------------------------------------------------------|------------------------------------------------------------------------------------------------------------------------|
| Name of the Head                                                                       | Dr. S.K. Pawar                                                                                                         |
| Title of the Event/ Programme                                                          | Hemoglobin Checking Camp (Extension activity under MoU)                                                                |
| Date /Period of Event/ Programme                                                       | Monday, 04 <sup>th</sup> April 2022 at 12.30 pm (IST)                                                                  |
| Objective of the event/Programme                                                       | To check the hemoglobin of tribal adolescent girls and women                                                           |
| Sponsored Agency /Institute                                                            | Arts, Science and Commerce College, Mokhada, Dist: Palghar                                                             |
| Total No. of the Participants                                                          | 31                                                                                                                     |
| Total No. of the Teacher Participants                                                  | 04                                                                                                                     |
| Name of the Expert /Invitee/Lecturer (With Designation, Contact, Address & email etc.) | Ms. Vanita Kharpade,<br>Aroehan Foundation, Mokhada, Dist. Palghar                                                     |
| Venue of the Event/ Programme                                                          | Z.P. Primary School Warghadpada, Tal. Mokhada                                                                          |
| Programme Outcome                                                                      | Hemoglobin of the girls and women is checked and awareness is created about hemoglobin deficiency and related diseases |

Photo

Hemoglobin Checking

Arts,

Distribution of Pamphlet for awareness

Dr. S. K. Pawar

Head, Department of Zoology

Dr. A. N. Chandore

IQAC, Coordinator

Dr. L. D. Bhor Principal