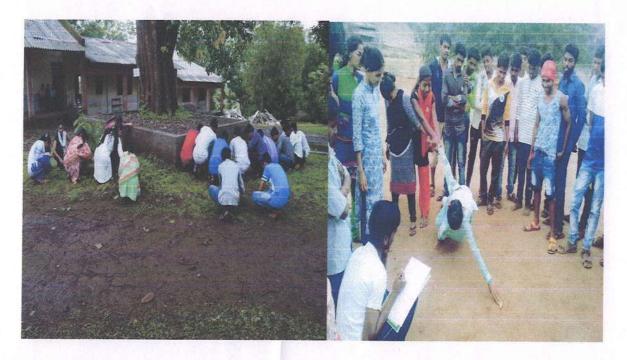

olunteers. Under the scheme of Government of Maharashtra "13 crore tree plantation Programme" NSS volunteers sampling the 66 tree planted in college campus with the help of Nagarpanchyat Mokhada on 15<sup>th</sup> August 2018. 114 NSS volunteers and staff of were participated in tree plantation programme. on 1<sup>st</sup> September, 2018 Seed pocket programme was organized by NSS unit in our college.



2. Cleanliness Campaign: College NSS units organized a cleanliness campaign in college premises on 23<sup>st</sup> September 2018 & 9<sup>th</sup> December, 2018 in the college Campus. Total 43 volunteers were participated respectively in cleanliness campaign. Also, street plays in organized at college campus during Cleanliness week. Total 20 volunteers were participated in street plays.



3. Voter Awareness Programme- Voter awareness programme organized for new voter registration on 15<sup>th</sup> October 2018. Total 34 volunteers were participated in this programme. Voter awareness rally also organized on 25<sup>th</sup> January, 2018 in Mokhada on the occasion of National Voter Awareness Day. Total 50 NSS volunteers participated in voter awareness rally.



4. Aids Awareness Day – HIV and AIDS Awareness programme arranged by NSS Unit on 01 December, 2018. Special Lecture delivered by Prof. Gandule A.S. to NSS volunteer. Total 90 volunteers were participated in Aids Awareness programmeon aids Day.



- 5. Ganesh Visarjan Nirmalya Swacchata On the occasion Ganesh Festival College NSS unit organized a Ganesh Visarjan Nirmalya Swacchata programme at public lake in Mokhada