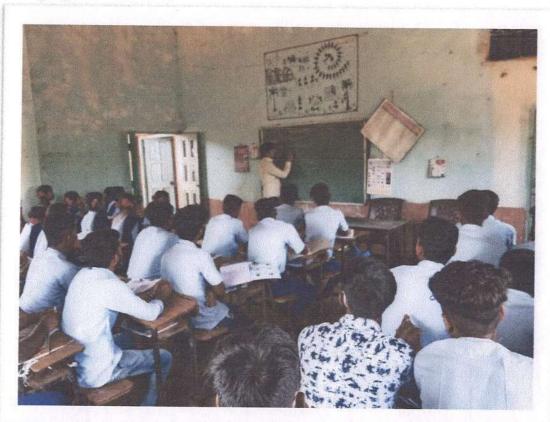

#### **Program Outcomes:**

The major objective behind organizing this Event to Rajarshi Shahu Maharaj Primary, High School and Junior College is to make 12<sup>th</sup> students From tribal region Students need career guidance to explore and plan for future career endeavors based on their individual interests, skills and values. Participation in career guidance enhances linkage of academic and career experiences and thus, improves career preparation and management. All the students from 12<sup>th</sup> Science were gather at one Classroom at 01.30 PM on date 21/02/2022. 43 students were participated in this event. We Gave A Talk on the subject "Career opportunities after 12th Science." In this talk Mr. Funde explained Career opportunities after 12th Science to students. At the end faculty members along with student thanked our team for all the knowledge that we had gave.

#### Photographs of Event

Email: asccmokhada@gmail.com Affiliated to University of Mumbai, Mumbai

Coordinator

IQAC Coordinator

Department of Physics, Principal
Arts, Science & Com. College
Mokhada, Dist. Palghar
Mokhada, Dist. Palghar