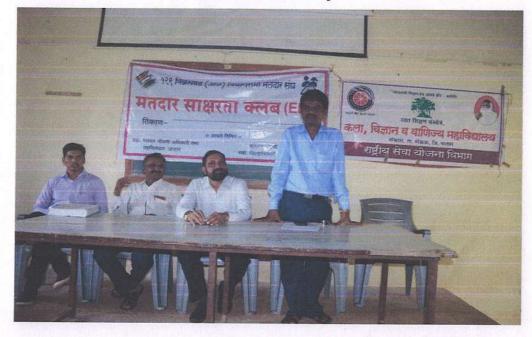

#### Inauguration of Hb Checking Camp

Day and Date: Monday, 04/04/2022,

Time: 12.30 pm

Introduction and Welcome:

Dr. S.K. Pawar

(Head, Department of Zoology)

Felicitation of the dignitaries

Speech of Chief Guest:

Mr. Amit Narkar

(AROEHAN Foundation,

Mokhada)

Presidential Speech:

Dr. L.D. Bhor

Vote of thanks:

Mr. K.K. Pardhi

Anchoring:

Mr. P.R. Havale

Estd.: June - 1984

(Higher Secondary Vocational Course - J. 18. 02. 901)

NAAC Accredated - 'B' Grade

Founder - Padmabhushan Dr. Karmaveer Bhaurao Patil (D.Litt.)

PIPFINCIPAL. (M.A., M.Phil., Ph.D