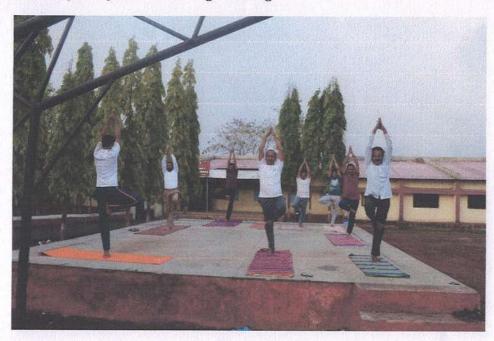

osavi on Democracy Election & Good Governance on 26<sup>th</sup> January, 2020. Total 54 NSS volunteers participated in this programme.



9. Celebration of Karmveer Jayati – Birth anniversary of Padmbhushan Dr. Karmveer Bhaurao Patil (Educationalist & Founder of Rayat Shikshan Sanstha, Satara) celebrated on 22th September 2019 in college campus. Total 267 Students were participated in this programme.



10. Raod safety – College NSS unit organized a street play on Road safety theme at main road Mokhada. Total 97 Students were participated in this programme. **11. Yoga Training Programme** — Yoga training organized by NSS unit for volunteers on 13th January, 2020. Prof. Warghade J. B. guide to volunteers about yoga practice total 25 NSS volunteers were participated in this Yoga training.



12. Constitution Day: College NSS unit celebrated constitution day on 26<sup>th</sup> November 2019. NSS volunteers commonly read the preamble of constitution of India. Total 54 Students were participated in this programme.



13. Health Camp — Patangshah Kutir Rungalay, Jawhar and College NSS unit jointly organized health check-up, Hb camp at adopted village Adoshi. Doctors guideline to low Hb Villagers to increasing Hb. College alumni also participated in this health camp. Total 97 beneficiaries were benefited by this health camp.

Programme Officer
National Service Scheme
Arts Science and Commerce College

Principal
Arts, Science & Commerce College



#### रयत शिक्षण संस्थेचे

कला, विज्ञान व वाणिज्य महाविद्यालय मोखाडा, ता. मोखाडा, जि.पालघर राष्ट्रीय सेवा योजना - विशेष हिवाळी श्रमसंस्क