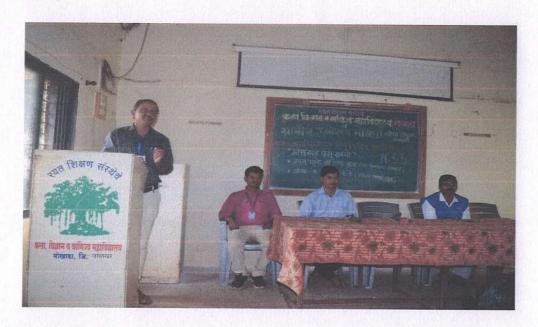

#### **Department of Physics**

Academic Year 2021-2022

| Sr.<br>No. | Report Extension Activity                                                                       |                                                                                                                                                                                                    |
|------------|-------------------------------------------------------------------------------------------------|----------------------------------------------------------------------------------------------------------------------------------------------------------------------------------------------------|
| 1          | Name of the Department                                                                          | Physics                                                                                                                                                                                            |
| 2          | Head of Department                                                                              | Prof. S. K. Vitnor                                                                                                                                                                                 |
| 3          | Name of the Coordinator                                                                         | Mr. S. A. Funde                                                                                                                                                                                    |
| 4          | Title of the Event/ Programme                                                                   | Guidance on Career opportunities after 12 <sup>th</sup> Science.                                                                                                                                   |
| 5          | Date /Period of Event/<br>Programme                                                             | 21st February 2022                                                                                                                                                                                 |
| 6          | Objective of the event/Programme                                                                | <ol> <li>To help in the total development of Student.</li> <li>To help in the proper choices of courses.</li> <li>To develop readiness for choices and changes to face need challenges.</li> </ol> |
| 7          | Sponsored Agency /Institute                                                                     | Arts, Science and Commerce College<br>Mokhada, Dist. Palghar                                                                                                                                       |
| 3          | Total No. of the Beneficiaries                                                                  | 43                                                                                                                                                                                                 |
| )          | Total No. of the Teacher<br>Participant                                                         | 03                                                                                                                                                                                                 |
| 10         | Name of the Expert<br>/Invitee/Lecturer<br>(With Designation, Contact,<br>Address & email etc.) | Mr. Subhash Funde Asst. Professor Department of Physics Arts, Science and Commerce College Mokhada, Dist. Palghar                                                                                  |
| 1          | Venue of the Event/ Programme                                                                   | Rajarshi Shahu Maharaj Primary, High<br>School and Junior College Adoshi, Tal-<br>Mokhada, Dist. Palghar                                                                                           |

#### **Program Outcomes:**

The major objective behind organizing this Event to Rajarshi Shahu Maharaj Primary, High School and Junior College is to make 12<sup>th</sup> students From tribal region Students need career guidance to explore and plan for future career endeavors based on their individual interests, skills and values. Participation in career guidance enhances linkage of academic and career experiences and thus, improves career preparation and management. All the students from 12<sup>th</sup> Science were gather at one Classroom at 01.30 PM on date 21/02/2022. 43 students were participated in this event. We Gave A Talk on the subject "Career opportunities after 12th Science." In this talk Mr. Funde explained Career opportunities after 12th Science to students. At the end faculty members along with student thanked our team for all the knowledge that we had gave.