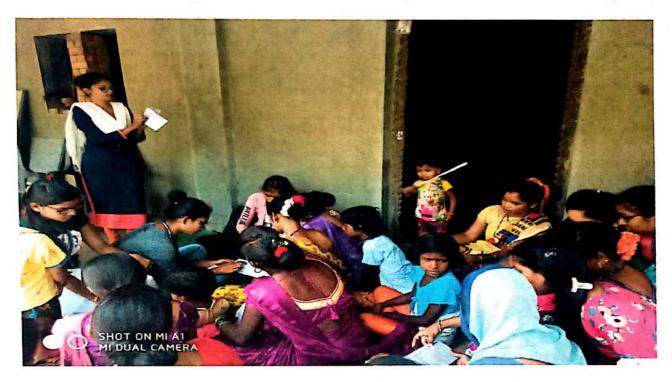

#### Report of Event/Programme

| Name of the Department/ Committee                                                      | Department of Zoology                                                                                                  |
|----------------------------------------------------------------------------------------|------------------------------------------------------------------------------------------------------------------------|
| Name of the Head                                                                       | Dr. S.K. Pawar                                                                                                         |
| Title of the Event/ Programme                                                          | Hemoglobin Checking Camp (Extension activity under MoU)                                                                |
| Date /Period of Event/ Programme                                                       | Monday, 04 <sup>th</sup> April 2022 at 12.30 pm (IST)                                                                  |
| Objective of the event/Programme                                                       | To check the hemoglobin of tribal adolescent girls and women                                                           |
| Sponsored Agency /Institute                                                            | Arts, Science and Commerce College, Mokhada, Dist: Palghar                                                             |
| Total No. of the Participants                                                          | 31                                                                                                                     |
| Total No. of the Teacher Participants                                                  | 04                                                                                                                     |
| Name of the Expert /Invitee/Lecturer (With Designation, Contact, Address & email etc.) | Ms. Vanita Kharpade,<br>Aroehan Foundation, Mokhada, Dist. Palghar                                                     |
| Venue of the Event/ Programme                                                          | Z.P. Primary School Warghadpada, Tal. Mokhada                                                                          |
| Programme Outcome                                                                      | Hemoglobin of the girls and women is checked and awareness is created about hemoglobin deficiency and related diseases |

Photo

Hemoglobin Checking

Arts,

#### Inauguration of Hb Checking Camp

Day and Date: Monday, 04/04/2022,

Time: 12.30 pm

Introduction and Welcome:

Dr. S.K. Pawar

(Head, Department of Zoology)

Felicitation of the dignitaries

Speech of Chief Guest:

Mr. Amit Narkar

(AROEHAN Foundation,

Mokhada)

Presidential Speech:

Dr. L.D. Bhor

Vote of thanks:

Mr. K.K. Pardhi

Anchoring: