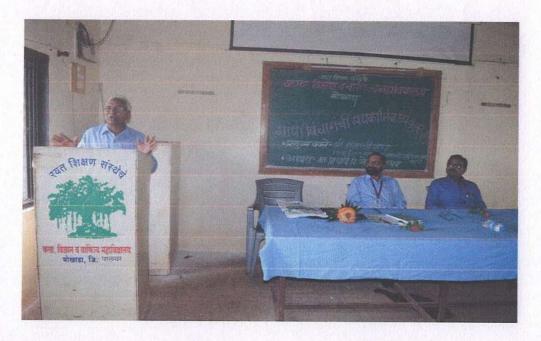

#### **Department of Physics**

Academic Year 2021-2022

| Sr.<br>No. | Report Extension Activity                                                                       |                                                                                                                                                                                                    |
|------------|-------------------------------------------------------------------------------------------------|----------------------------------------------------------------------------------------------------------------------------------------------------------------------------------------------------|
| 1          | Name of the Department                                                                          | Physics                                                                                                                                                                                            |
| 2          | Head of Department                                                                              | Prof. S. K. Vitnor                                                                                                                                                                                 |
| 3          | Name of the Coordinator                                                                         | Mr. S. A. Funde                                                                                                                                                                                    |
| 4          | Title of the Event/ Programme                                                                   | Guidance on Career opportunities after 12 <sup>th</sup> Science.                                                                                                                                   |
| 5          | Date /Period of Event/<br>Programme                                                             | 21st February 2022                                                                                                                                                                                 |
| 6          | Objective of the event/Programme                                                                | <ol> <li>To help in the total development of Student.</li> <li>To help in the proper choices of courses.</li> <li>To develop readiness for choices and changes to face need challenges.</li> </ol> |
| 7          | Sponsored Agency /Institute                                                                     | Arts, Science and Commerce College<br>Mokhada, Dist. Palghar                                                                                                                                       |
| 3          | Total No. of the Beneficiaries                                                                  | 43                                                                                                                                                                                                 |
| )          | Total No. of the Teacher<br>Participant                                                         | 03                                                                                                                                                                                                 |
| 10         | Name of the Expert<br>/Invitee/Lecturer<br>(With Designation, Contact,<br>Address & email etc.) | Mr. Subhash Funde Asst. Professor Department of Physics Arts, Science and Commerce College Mokhada, Dist. Palghar                                                                                  |
| 1          | Venue of the Event/ Programme                                                                   | Rajarshi Shahu Maharaj Primary, High<br>School and Junior College Adoshi, Tal-<br>Mokhada, Dist. Palghar                                                                                           |

#### **Program Outcomes:**

The major objective behind organizing this Event to Rajarshi Shahu Maharaj Primary, High School and Junior College is to make 12<sup>th</sup> students From tribal region Students need career guidance to explore and plan for future career endeavors based on their individual interests, skills and values. Participation in career guidance enhances linkage of academic and career experiences and thus, improves career preparation and management. All the students from 12<sup>th</sup> Science were gather at one Classroom at 01.30 PM on date 21/02/2022. 43 students were participated in this event. We Gave A Talk on the subject "Career opportunities after 12th Science." In this talk Mr. Funde explained Career opportunities after 12th Science to students. At the end faculty members along with student thanked our team for all the knowledge that we had gave.