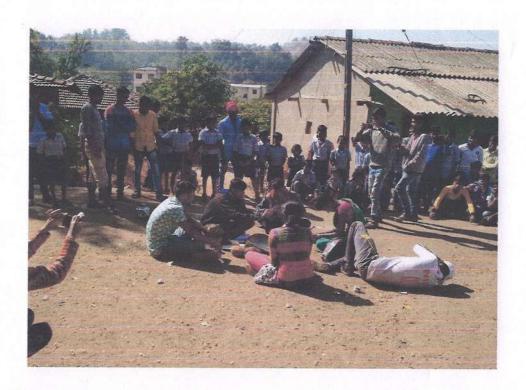

#### Report of Event/Programme

| Name of the Department/ Committee                                                      | Department of Zoology                                                                                                  |
|----------------------------------------------------------------------------------------|------------------------------------------------------------------------------------------------------------------------|
| Name of the Head                                                                       | Dr. S.K. Pawar                                                                                                         |
| Title of the Event/ Programme                                                          | Hemoglobin Checking Camp (Extension activity under MoU)                                                                |
| Date /Period of Event/ Programme                                                       | Monday, 04 <sup>th</sup> April 2022 at 12.30 pm (IST)                                                                  |
| Objective of the event/Programme                                                       | To check the hemoglobin of tribal adolescent girls and women                                                           |
| Sponsored Agency /Institute                                                            | Arts, Science and Commerce College, Mokhada, Dist: Palghar                                                             |
| Total No. of the Participants                                                          | 31                                                                                                                     |
| Total No. of the Teacher Participants                                                  | 04                                                                                                                     |
| Name of the Expert /Invitee/Lecturer (With Designation, Contact, Address & email etc.) | Ms. Vanita Kharpade,<br>Aroehan Foundation, Mokhada, Dist. Palghar                                                     |
| Venue of the Event/ Programme                                                          | Z.P. Primary School Warghadpada, Tal. Mokhada                                                                          |
| Programme Outcome                                                                      | Hemoglobin of the girls and women is checked and awareness is created about hemoglobin deficiency and related diseases |

Photo

Hemoglobin Checking

Arts,

Distribution of Pamphlet for awareness

Dr. S. K. Pawar

Head, Department of Zoology

Dr. A. N. Chandore

IQAC, Coordinator

Dr. L. D. Bhor Principal

#### Inauguration of Hb Checking Camp

Day and Date: Monday, 04/04/2022,

Time: 12.30 pm

Introduction and Welcome:

Dr. S.K. Pawar

(Head, Department of Zoology)

Felicitation of the dignitaries

Speech of Chief Guest:

Mr. Amit Narkar

(AROEHAN Foundation,

Mokhada)

Presidential Speech:

Dr. L.D. Bhor

Vote of thanks:

Mr. K.K. Pardhi

Anchoring:

Mr. P.R. Havale

Estd.: June - 1984

(Higher Secondary Vocational Course - J. 18. 02. 901)

NAAC Accredated - 'B' Grade

Founder - Padmabhushan Dr. Karmaveer Bhaurao Patil (D.Litt.)

PIPFINCIPAL. (M.A., M.Phil., Ph.D