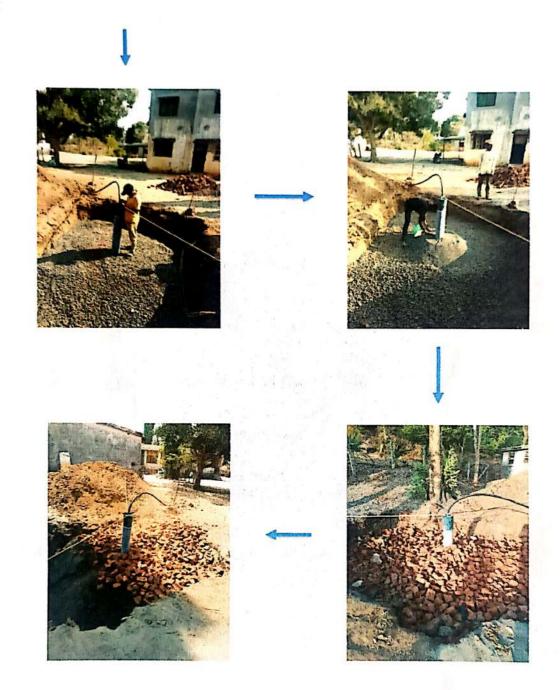

n perforated with the help of drill machine.
  The pore size of is 4-5 mm diameter considered for that even care is taken there should be taken distance between 2 pore is 1-2 cm.

8

- 3. The holes are then covered by nylon mesh with pore size 2mm.
- 4. Empty area around the casing pipe is filled with stones of size 20 to 24 mm diameter in size, this layer is of 25 cm in thickness.
- Over this layer crushed stone or khadi of 9.5 to 15.5 mm is put on and this layer is of 25 cm in thickness.
- 6. Then kachkadi of 0.6 to 2.00 mm is spread and this layer is of 25 mm in thickness.
- 7. Lastly broken pieces of bricks put over with thickness of 25 cm.
- 8. Even some part of pit is levelled with the help of khadi.
- 9. The rain water flow from adjacent areas is diverted to recharging pit area.





Steps in Borewell water Recharge using direct method.

# **CONCLUSION**

- > The borewell water level was increased.
- > Strata level was saturated and increased.
- ➤ It is particularly well suited for nonpotable purposes, such as landscape irrigation, because health risks are minimal and public acceptance is high.
- ➤ Where the recharged water is to be used for potable purposes, the health risks and uncertainties are greater.

Date-14/03/2022

# Notice

All the faculty members of the college are hereby informed that student counselling cell, Department of Chemistry in association with IQAC organizes a workshop on 17/03/2022 at 11.00 am on the topic "De-addiction and Stress Management". The workshop has organized in online mode through Google Meet platform. All faculty members are reques