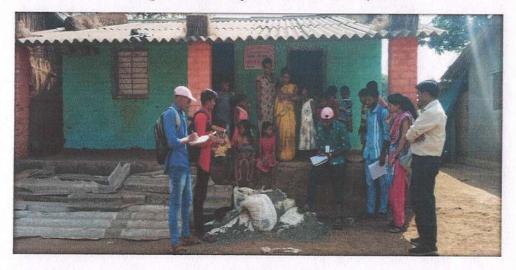

Distribution of Pamphlet for awareness

Dr. S. K. Pawar

Head, Department of Zoology

Dr. A. N. Chandore

IQAC, Coordinator

Dr. L. D. Bhor Principal