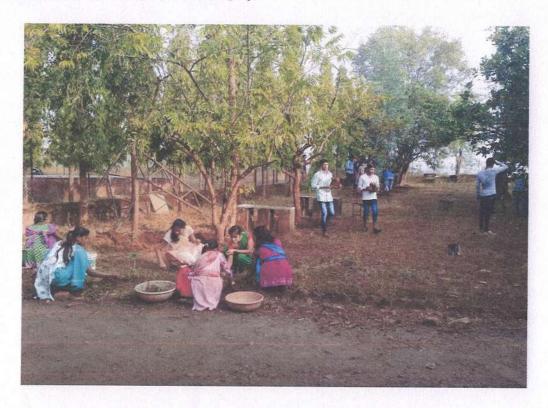

#### Report of Event/Programme

| Name of the Department/ Committee                                                      | Department of Zoology                                                                                                  |
|----------------------------------------------------------------------------------------|------------------------------------------------------------------------------------------------------------------------|
| Name of the Head                                                                       | Dr. S.K. Pawar                                                                                                         |
| Title of the Event/ Programme                                                          | Hemoglobin Checking Camp (Extension activity under MoU)                                                                |
| Date /Period of Event/ Programme                                                       | Monday, 04 <sup>th</sup> April 2022 at 12.30 pm (IST)                                                                  |
| Objective of the event/Programme                                                       | To check the hemoglobin of tribal adolescent girls and women                                                           |
| Sponsored Agency /Institute                                                            | Arts, Science and Commerce College, Mokhada, Dist: Palghar                                                             |
| Total No. of the Participants                                                          | 31                                                                                                                     |
| Total No. of the Teacher Participants                                                  | 04                                                                                                                     |
| Name of the Expert /Invitee/Lecturer (With Designation, Contact, Address & email etc.) | Ms. Vanita Kharpade,<br>Aroehan Foundation, Mokhada, Dist. Palghar                                                     |
| Venue of the Event/ Programme                                                          | Z.P. Primary School Warghadpada, Tal. Mokhada                                                                          |
| Programme Outcome                                                                      | Hemoglobin of the girls and women is checked and awareness is created about hemoglobin deficiency and related diseases |

Photo

Hemoglobin Checking

Arts,

Distribution of Pamphlet for awareness

Dr. S. K. Pawar

Head, Department of Zoology

Dr. A. N. Chandore

IQAC, Coordinator

Dr. L. D. Bhor Principal