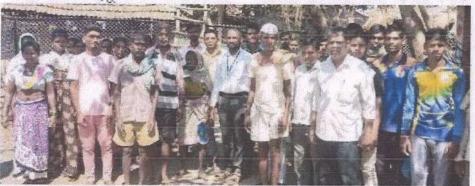

#### **Program Outcomes:**

The major objective behind organizing this Event to Rajarshi Shahu Maharaj Primary, High School and Junior College is to make 12<sup>th</sup> students From tribal region Students need career guidance to explore and plan for future career endeavors based on their individual interests, skills and values. Participation in career guidance enhances linkage of academic and career experiences and thus, improves career preparation and management. All the students from 12<sup>th</sup> Science were gather at one Classroom at 01.30 PM on date 21/02/2022. 43 students were participated in this event. We Gave A Talk on the subject "Career opportunities after 12th Science." In this talk Mr. Funde explained Career opportunities after 12th Science to students. At the end faculty members along with student thanked our team for all the knowledge that we had gave.

#### Photographs of Event

Email: asccmokhada@gmail.com Affiliated to University of Mumbai, Mumbai

Coordinator

IQAC Coordinator

Department of Physics, Principal
Arts, Science & Com. College
Mokhada, Dist. Palghar
Mokhada, Dist. Palghar