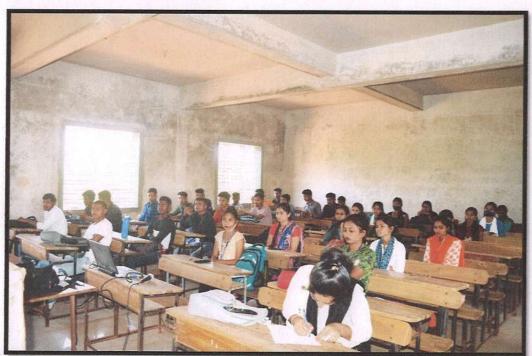

#### **Program Outcomes:**

The major objective behind organizing this Event to Rajarshi Shahu Maharaj Primary, High School and Junior College is to make 12<sup>th</sup> students From tribal region Students need career guidance to explore and plan for future career endeavors based on their individual interests, skills and values. Participation in career guidance enhances linkage of academic and career experiences and thus, improves career preparation and management. All the students from 12<sup>th</sup> Science were gather at one Classroom at 01.30 PM on date 21/02/2022. 43 students were participated in this event. We Gave A Talk on the subject "Career opportunities after 12th Science." In this talk Mr. Funde explained Career opportunities after 12th Science to students. At the end faculty members along with student thanked our team for all the knowledge that we had gave.

#### Photographs of Event

Email: asccmokhada@gmail.com Affiliated to University of Mumbai, Mumbai

Coordinator

IQAC Coordinator

Department of Physics, Principal
Arts, Science & Com. College
Mokhada, Dist. Palghar
Mokhada, Dist. Palghar