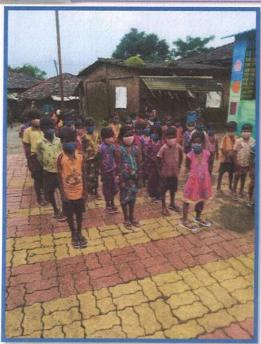

#### Report of Event/Programme

| Name of the Department/ Committee                                                      | Department of Zoology                                                                                                  |
|----------------------------------------------------------------------------------------|------------------------------------------------------------------------------------------------------------------------|
| Name of the Head                                                                       | Dr. S.K. Pawar                                                                                                         |
| Title of the Event/ Programme                                                          | Hemoglobin Checking Camp (Extension activity under MoU)                                                                |
| Date /Period of Event/ Programme                                                       | Monday, 04 <sup>th</sup> April 2022 at 12.30 pm (IST)                                                                  |
| Objective of the event/Programme                                                       | To check the hemoglobin of tribal adolescent girls and women                                                           |
| Sponsored Agency /Institute                                                            | Arts, Science and Commerce College, Mokhada, Dist: Palghar                                                             |
| Total No. of the Participants                                                          | 31                                                                                                                     |
| Total No. of the Teacher Participants                                                  | 04                                                                                                                     |
| Name of the Expert /Invitee/Lecturer (With Designation, Contact, Address & email etc.) | Ms. Vanita Kharpade,<br>Aroehan Foundation, Mokhada, Dist. Palghar                                                     |
| Venue of the Event/ Programme                                                          | Z.P. Primary School Warghadpada, Tal. Mokhada                                                                          |
| Programme Outcome                                                                      | Hemoglobin of the girls and women is checked and awareness is created about hemoglobin deficiency and related diseases |

Photo

Hemoglobin Checking

Arts,