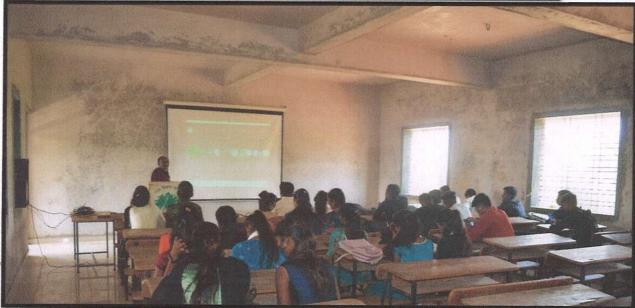

#### **Program Outcomes:**

The major objective behind organizing this Event to Rajarshi Shahu Maharaj Primary, High School and Junior College is to make 12<sup>th</sup> students From tribal region Students need career guidance to explore and plan for future career endeavors based on their individual interests, skills and values. Participation in career guidance enhances linkage of academic and career experiences and thus, improves career preparation and management. All the students from 12<sup>th</sup> Science were gather at one Classroom at 01.30 PM on date 21/02/2022. 43 students were participated in this event. We Gave A Talk on the subject "Career opportunities after 12th Science." In this talk Mr. Funde explained Career opportunities after 12th Science to students. At the end faculty members along with student thanked our team for all the knowledge that we had gave.

#### Photographs of Event

Email: asccmokhada@gmail.com Affiliated to University of Mumbai, Mumbai

Coordinator

IQAC Coordinator

Department of Physics, Principal
Arts, Science & Com. College
Mokhada, Dist. Palghar
Mokhada, Dist. Palghar